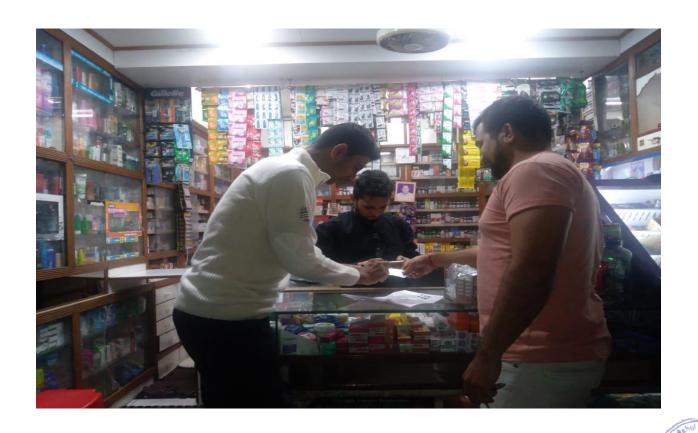

#### **INTUITIONAL DISTINCTIVENESS ACTIVITY 2019-2020**

KG Sanjeevani's patient counselling activity was conducted on 10/08/2019 concurrently at seven different locations belonging to various parts Thane and Raigad districts. Patient counselling locations are namely, Kalyan, Badlapur, Thane, Karjat, Pen, Panvel and Khopoli. Total number of students participated in this activity were 88 and number of Medical Shops in which students have confront the patients are near about 24 in number. Whereas number of patients got benefited with this activity are 394 across all the locations.

Patient counselling activity for the current year was organised and executed under the leadership of Dr. Mohan Kale, Principal of Konkan Gyanpeeth Rahul Dharkar College of Pharmacy and Research Institute, Karjat. Pharmacy and Research Institute, Karjat. All the planning and execution of this activity was conducted under the guidance of in charge of the activity. This activity is very well supported by teachers as well as selected non-teaching staff. Firstly, various topics on which the students will go to give the counselling is wisely screened and selected. After the selection of various important health care topics such as diabetes, Hypertension, obesity, hypo or hyper thyroidism etc.

Students has been told to collect relevant information and also told to make presentations of same. By conducting Patient Counselling activity at various locations, Students got encouraged to conduct various activities in combine together. This activity helped the student to develop leadership qualities, enhancing counselling skills. Students also came to know how to plan and execute such kind of activities in well-coordinated manner etc. Through this activity patient got correct, advanced and updated information about various topic in medical field. Participated students have been encouraged by awarding certificates to them. Thus, such kind of activities proved helpful in overall community development.