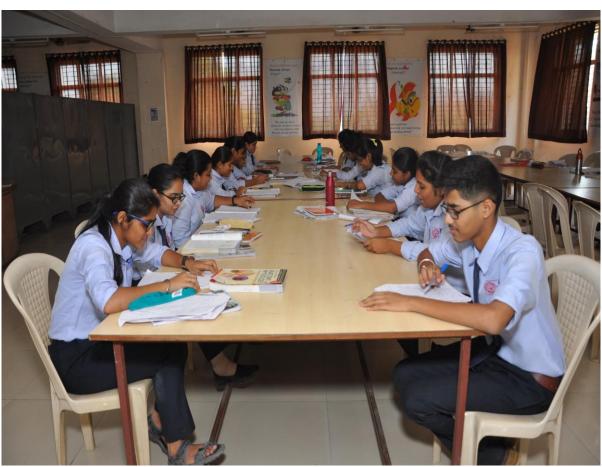

## **Library Facility**

Library has carpet area 262.46 Sq. Mtr. with reading room of 100 student's capacity. Library has a book issuing counter, stack for books and journal, a reference and reprographic section. about more than 7000 in numbers with gross title of 1655, Sufficient quantity of reference book more than 700 are available as per requirement of regulatory bodies., Reputed national and International Journals are available with total number 18( national 13 and international 05) journal hard copies. Also includes collection of latest and valuable books for pharmacy students such as pharmacopoeias and other, along with limited and first edition books, books distinguished by their illustrations and posses significance in Pharmaceutical Sciences. . Library committee has been formed to formulate library policy, library budget, rules & regulations for the usage of library. The library usage ACE Library Management System which is a unique state of Art Library Management software to keep complete track of books, Periodicals, Journals, Book Bank etc. Software also helps to guide students for easy issue and return of the books. . More than 100 online journals, E-Books and other E-resources are available. Subscription of National and International printed journals are made available for the students.