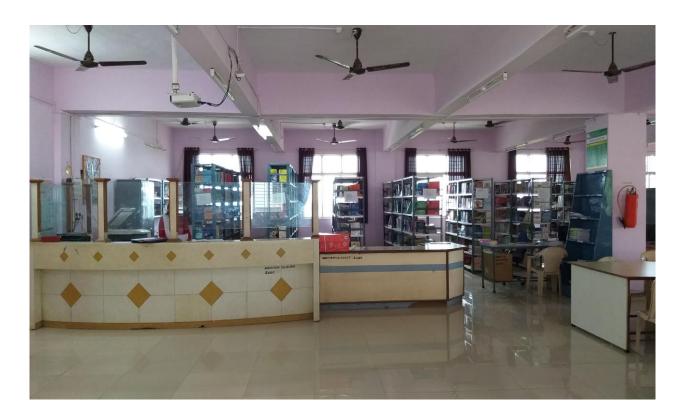

## **Library Facility**

Library has carpet area 262.46 Sq. Mtr. with reading room of 100 student's capacity. Library has a book issuing counter, stack for books and journal, a reference and reprographic section. about more than 7000 in numbers with gross title of 1655, Sufficient quantity of reference book more than 700 are available as per requirement of regulatory bodies., Reputed national and International Journals are available with total number 18( national 13 and international 05) journal hard copies. Also includes collection of latest and valuable books for pharmacy students such as pharmacopoeias and other, along with limited and first edition books, books distinguished by their illustrations and posses significance in Pharmaceutical Sciences. . Library committee has been formed to formulate library policy, library budget, rules & regulations for the usage of library. The library usage ACE Library Management System which is a unique state of Art Library Management software to keep complete track of books, Periodicals, Journals, Book Bank etc. Software also helps to guide students for easy issue and return of the books. . More than 100 online journals, E-Books and other E-resources are available. Subscription of National and International printed journals are made available for the students.