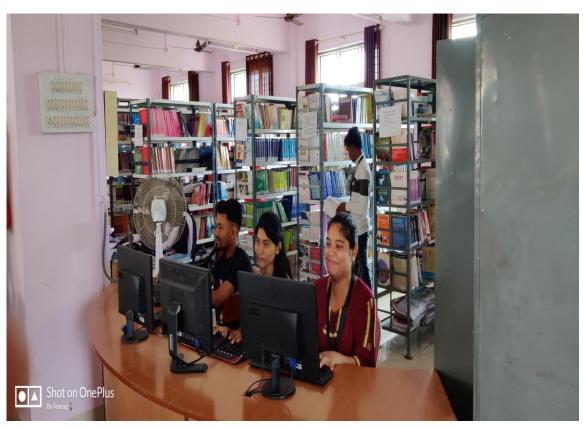

## **Library Facility**

Library has carpet area 262.46 Sq. Mtr. with reading room of 100 student's capacity. Library has a book issuing counter, stack for books and journal, a reference and reprographic section. about more than 7000 in numbers with gross title of 1655, Sufficient quantity of reference book more than 700 are available as per requirement of regulatory bodies., Reputed national and International Journals are available with total number 18( national 13 and international 05) journal hard copies. Also includes collection of latest and valuable books for pharmacy students such as pharmacopoeias and other, along with limited and first edition books, books distinguished by their illustrations and posses significance in Pharmaceutical Sciences. . Library committee has been formed to formulate library policy, library budget, rules & regulations for the usage of library. The library usage ACE Library Management System which is a unique state of Art Library Management software to keep complete track of books, Periodicals, Journals, Book Bank etc. Software also helps to guide students for easy issue and return of the books. . More than 100 online journals, E-Books and other E-resources are available. Subscription of National and International printed journals are made available for the students.