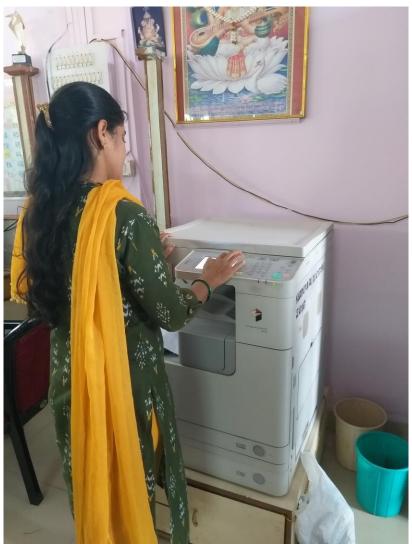

## **Library Facility**

Library has carpet area 262.46 Sq. Mtr. with reading room of 100 student's capacity. Library has a book issuing counter, stack for books and journal, a reference and reprographic section. about more than 7000 in numbers with gross title of 1655, Sufficient quantity of reference book more than 700 are available as per requirement of regulatory bodies., Reputed national and International Journals are available with total number 18( national 13 and international 05) journal hard copies. Also includes collection of latest and valuable books for pharmacy students such as pharmacopoeias and other, along with limited and first edition books, books distinguished by their illustrations and posses significance in Pharmaceutical Sciences. . Library committee has been formed to formulate library policy, library budget, rules & regulations for the usage of library. The library usage ACE Library Management System which is a unique state of Art Library Management software to keep complete track of books, Periodicals, Journals, Book Bank etc. Software also helps to guide students for easy issue and return of the books. . More than 100 online journals, E-Books and other E-resources are available. Subscription of National and International printed journals are made available for the students.